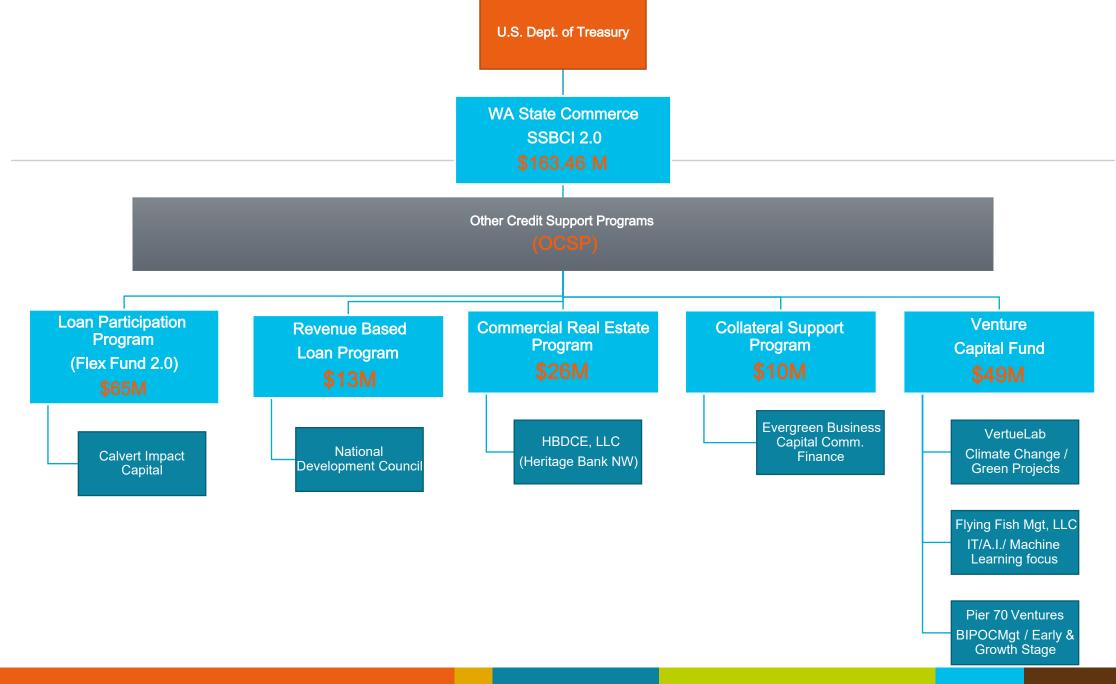

## WA SSBCI Programs

#### Loan Participation Program (Micro Loan Program)

• Will assist small businesses with obtaining loans through participating Community Development Financial Institutions (CDFI's). The goal is to increase access to capital for businesses that fall outside traditional lending networks.

#### Collateral Support Program (CSP)

• Designed to complement the SBAs 504 Loan Program. The goal is to focus on equity by providing collateral support for short term loans (6-18mo).

#### Revenue Based-Financing Fund (RBF)

• A revenue based debt product that focusses on underbanked communities around the state. The goal is to provide upfront capital for businesses who need access outside traditional debt based loan products.

#### Commercial Real-Estate Program

 Specifically targeted owner-occupied commercial real-estate loans through a subsidized program; commercial asset on their balance sheet

#### Venture Capital Fund

 Venture capital access programs would aim to provide early funding to a class of very promising Washington businesses that do not qualify for conventional business loans.

#### VertueLab:

- · Early stage, technology risk, lack of access to financing
- Climate tech startups, Upstream / downstream companies in climate tech value chain, Innovations for scalable /sustainable products

#### • Pier 70:

- SEDI/BIPOCMgt team, ability to grow
- Early & growth Stage

#### Flying Fish:

- Diversified across A.I./ machine learning
- Seed Stage Fund, usually † investment

Do not distribute